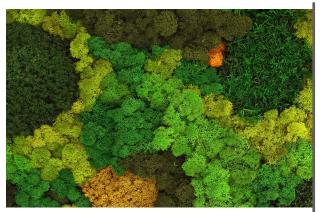

## PRESERVED GREENERY

Preserved greenery maintains the appearance of live plants with less ongoing maintenance. While not every plant can be preserved, certain fronds and reindeer moss remain incredibly popular choices.