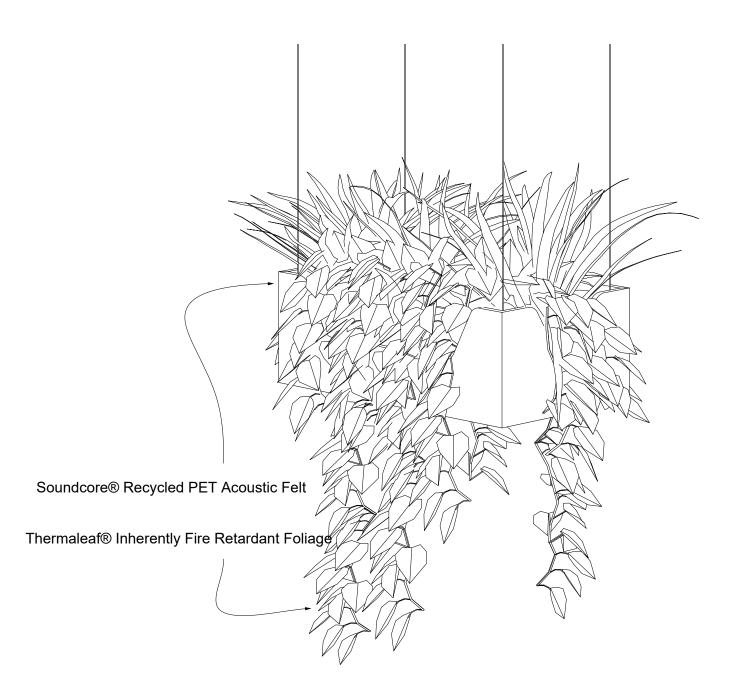

#### EXPLODED VIEW

2 ELEVATION 2

GREENERY CONFIGURATIONS

### SPECIFICATIONS

| PRODUCT ID     | BIO-PBX-002                                                                          |
|----------------|--------------------------------------------------------------------------------------|
| CONTENT        | ThermaLeaf® Inherently Fire Retardant Foliage, Soundcore® Recycled PET Acoustic Felt |
| DURABILITY     | Impact resistant, shock absorbant                                                    |
| WEATHERING     | Non-deteriorating, non-hygroscopic, colorfast                                        |
| MAINTENANCE    | Clean with vacuum or light dusting                                                   |
| WARRANTY       | Comes with industry-leading standard warranty                                        |
| ENVIRONMENTAL  | LEEDv4, VOC free, 100% recyclable, non-toxic, non-allergenic, anti-microbial         |
| INSTALLATION   | Plantscape Installation Systems are product specific                                 |
| ACOUSTICS      | Provides acoustic dampening                                                          |
| FLAMMABILITY   | ASTM E84: Class A                                                                    |
| SUSTAINABILITY | Made from 60% recycled content and is 100% recyclable                                |