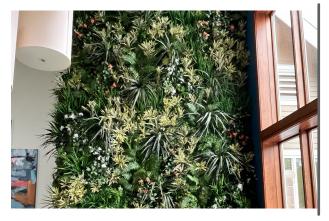

#### INTRODUCTION

The Plantscape Flying Planter is a beautiful hanging planter that can create visual interest at different levels within your space. The felt planter appears as though it is floating through space with dangling vines adding dimension.

## EXPERIENCE **LEVITATION**

The hanging plants create vertical elongation and a sense of curiosity of what lies above. The near flight of the leaves adds a sense of otherworldliness, a sight one can not take the eyes off of.