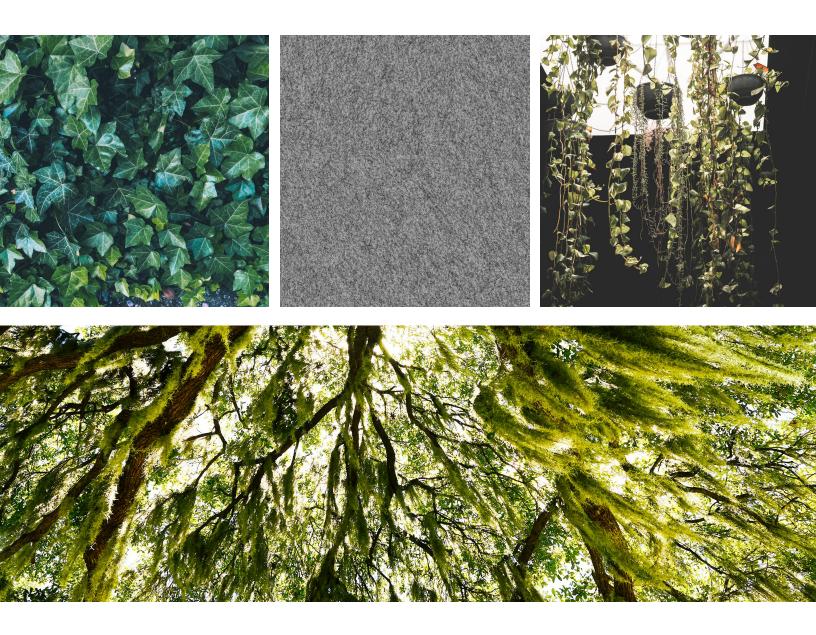

#### INTRODUCTION

The Plantscape Flying Planter is a beautiful hanging planter that can create visual interest at different levels within your space. The felt planter appears as though it is floating through space with dangling vines adding dimension.

## EXPERIENCE **LEVITATION**

The hanging plants create vertical elongation and a sense of curiosity of what lies above. The near flight of the leaves adds a sense of otherworldliness, a sight one can not take the eyes off of.