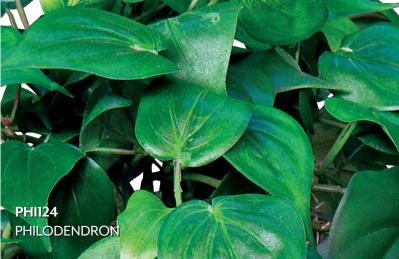

## REPLICA GREENERY

Replica greenery is the most versatile indoor foliage system, with a massive variety of plant types that can be mixed and matched regardless of atmospheric conditions.

## LIVE GREENERY

Live greenery has a soothing presence and invokes a greater sense of wellness and sustainability. Some conditions may limit the viability of live greenery, as it is climate-sensitive and requires ongoing care.