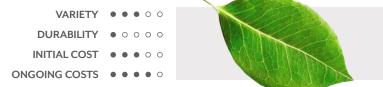

## REPLICA GREENERY

Replica greenery is the most versatile indoor foliage system, with a massive variety of plant types that can be mixed and matched regardless of atmospheric conditions.