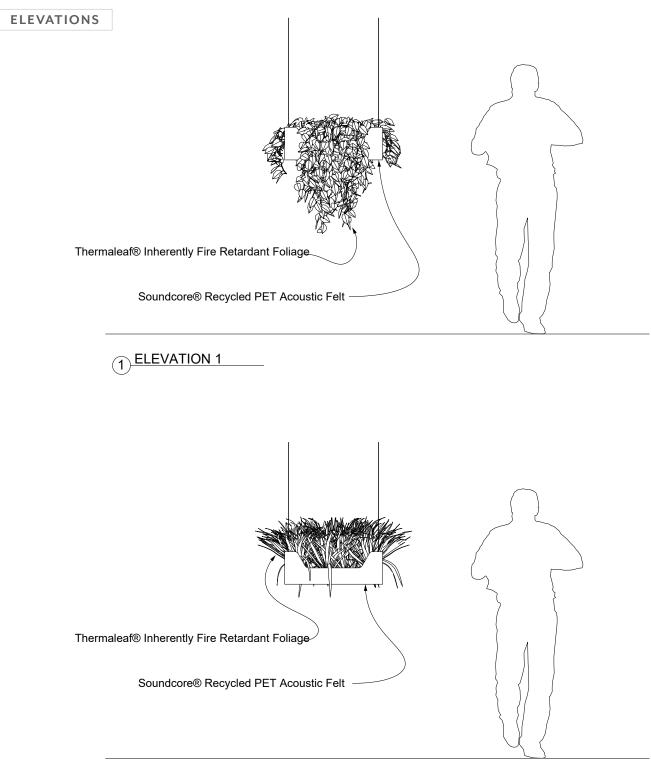

#### EXPLODED VIEW

2 ELEVATION 2

GREENERY CONFIGURATIONS

### SPECIFICATIONS

| PRODUCT ID     | BIO-PBX-002                                                                          |
|----------------|--------------------------------------------------------------------------------------|
| CONTENT        | ThermaLeaf® Inherently Fire Retardant Foliage, Soundcore® Recycled PET Acoustic Felt |
| DURABILITY     | Impact resistant, shock absorbant                                                    |
| WEATHERING     | Non-deteriorating, non-hygroscopic, colorfast                                        |
| MAINTENANCE    | Clean with vacuum or light dusting                                                   |
| WARRANTY       | Comes with industry-leading standard warranty                                        |
| ENVIRONMENTAL  | LEEDv4, VOC free, 100% recyclable, non-toxic, non-allergenic, anti-microbial         |
| INSTALLATION   | Plantscape Installation Systems are product specific                                 |
| ACOUSTICS      | Provides acoustic dampening                                                          |
| FLAMMABILITY   | ASTM E84: Class A                                                                    |
| SUSTAINABILITY | Made from 60% recycled content and is 100% recyclable                                |