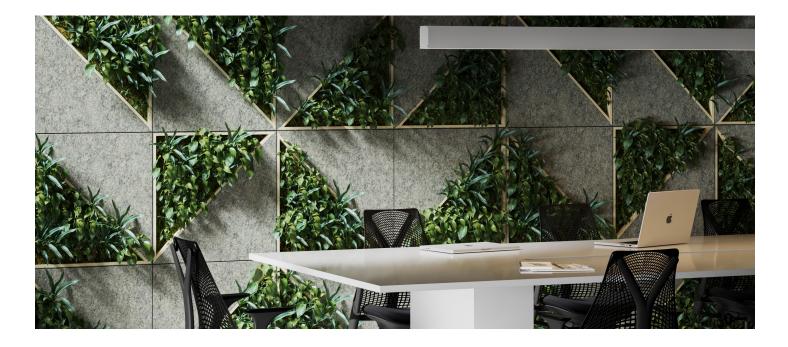

#### THERMALEAF® FOLIAGE SYSTEMS

We offer foliage systems for every project and environment type, ranging from live plants to preserved options, to long-lasting replica greenery. Interior vegetation must pass strict fire codes, and ThermaLeaf® greenery ensures fire code compliance as the safest commercially available foliage - that means complete design flexibility with guaranteed feasibility.

## REPLICA GREENERY

Replica greenery is the most versatile indoor foliage system, with a massive variety of plant types that can be mixed and matched regardless of atmospheric conditions.

## PRESERVED GREENERY

Preserved greenery maintains the appearance of live plants with less ongoing maintenance. While not every plant can be preserved, certain fronds and reindeer moss remain incredibly popular choices.

## LIVE GREENERY

Live greenery has a soothing presence and invokes a greater sense of wellness and sustainability. Some conditions may limit the viability of live greenery, as it is climate-sensitive and requires ongoing care.