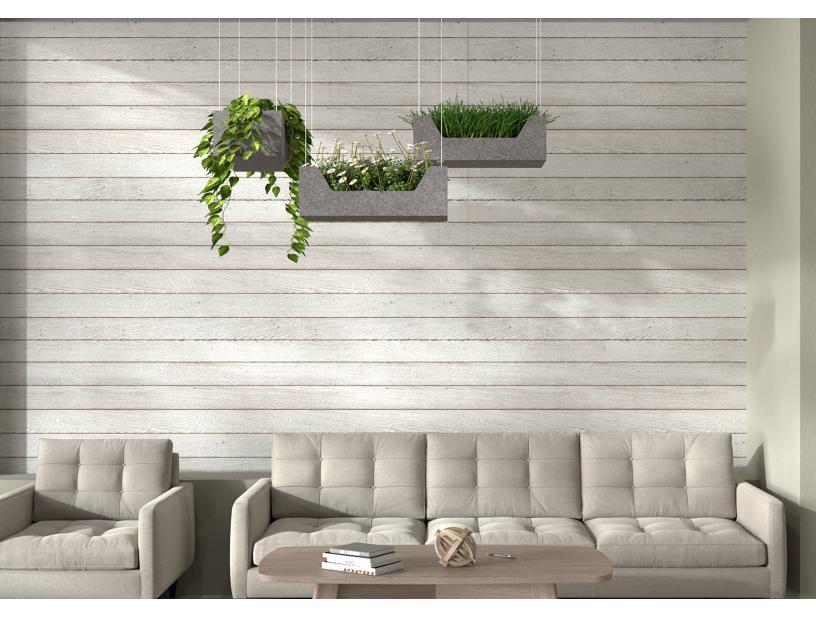

#### INTRODUCTION

The Plantscape Flying Planter is a beautiful hanging planter that can create visual interest at different levels within your space. The felt planter appears as though it is floating through space with dangling vines adding dimension.

## EXPERIENCE **LEVITATION**

The hanging plants create vertical elongation and a sense of curiosity of what lies above. The near flight of the leaves adds a sense of otherworldliness, a sight one can not take the eyes off of.