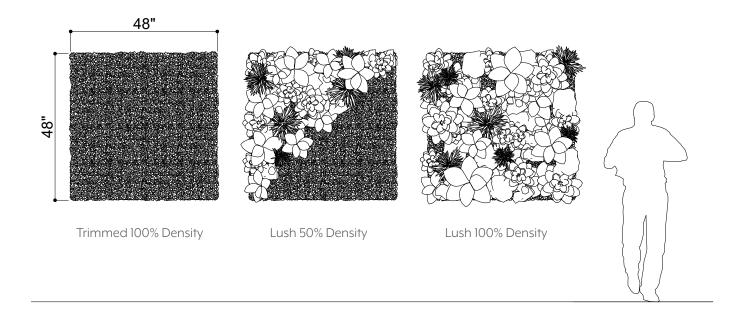

#### INTRODUCTION

The Plantscape Flying Planter is a beautiful hanging planter that can create visual interest at different levels within your space. The felt planter appears as though it is floating through space with dangling vines adding dimension.













## EXPERIENCE **LEVITATION**

The hanging plants create vertical elongation and a sense of curiosity of what lies above. The near flight of the leaves adds a sense of otherworldliness, a sight one can not take the eyes off of.



800-241-2718 | INFO@COMMERCIALSILK.COM | COMMERCIALSILK.COM

#### EXPLODED VIEW







2 ELEVATION 2



GREENERY CONFIGURATIONS







#### THERMALEAF® FOLIAGE SYSTEMS

We offer foliage systems for every project and environment type, ranging from live plants to preserved options, to long-lasting replica greenery. Interior vegetation must pass strict fire codes, and ThermaLeaf® greenery ensures fire code compliance as the safest commercially available foliage - that means complete design flexibility with guaranteed feasibility.



## REPLICA GREENERY

Replica greenery is the most versatile indoor foliage system, with a massive variety of plant types that can be mixed and matched regardless of atmospheric conditions.





## PRESERVED GREENERY

Preserved greenery maintains the appearance of live plants with less ongoing maintenance. While not every plant can be preserved, certain fronds and reindeer moss remain incred