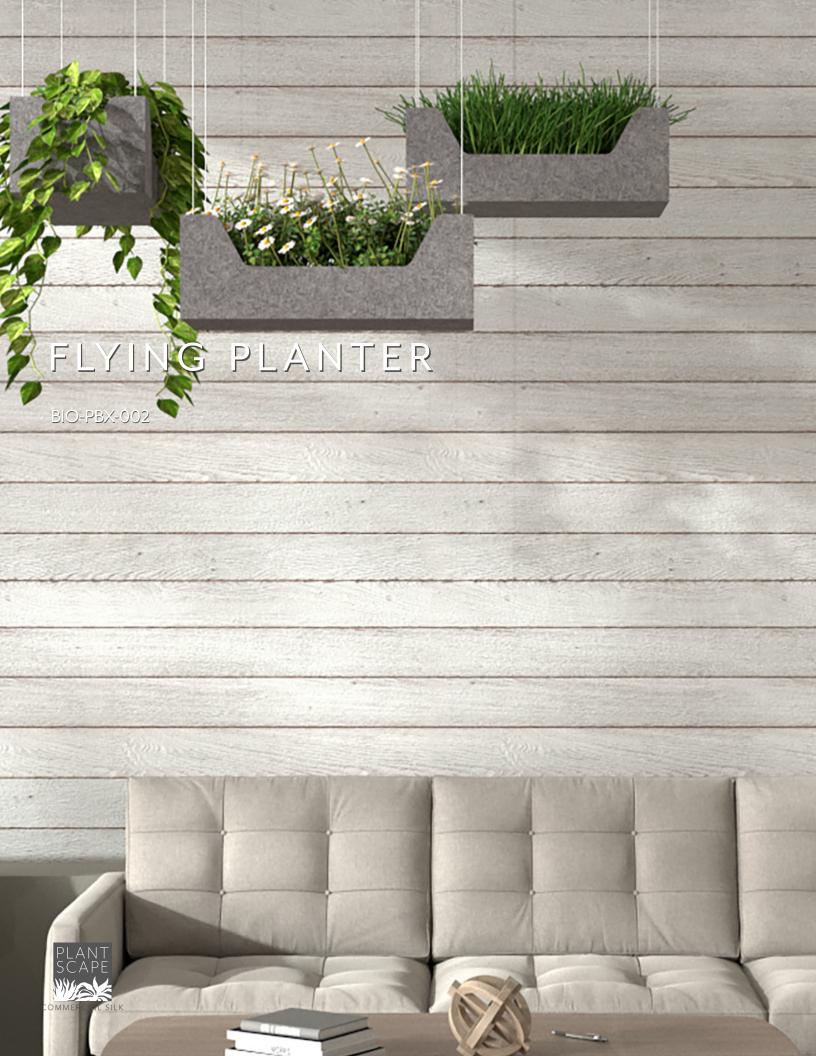

#### INTRODUCTION

The Plantscape Flying Planter is a beautiful hanging planter that can create visual interest at different levels within your space. The felt planter appears as though it is floating through space with dangling vines adding dimension.

## EXPERIENCE **LEVITATION**

The hanging plants create vertical elongation and a sense of curiosity of what lies above. The near flight of the leaves adds a sense of otherworldliness, a sight one can not take the eyes off of.