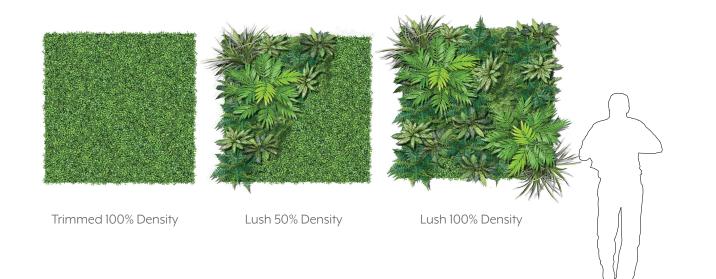

#### INTRODUCTION

The Plantscape Flying Planter is a beautiful hanging planter that can create visual interest at different levels within your space. The felt planter appears as though it is floating through space with dangling vines adding dimension.













## EXPERIENCE **LEVITATION**

The hanging plants create vertical elongation and a sense of curiosity of what lies above. The near flight of the leaves adds a sense of otherworldliness, a sight one can not take the eyes off of.



800-241-2718 | INFO@COMMERCIALSILK.COM | COMMERCIALSILK.COM

#### EXPLODED VIEW







2 ELEVATION 2



GREENERY CONFIGURATIONS







#### THERMALEAF® FOLIAGE SYSTEMS

We offer foliage systems for every project and environment type, ranging from live plants to preserved options, to long-lasting replica greenery. Interior vegetation must pass strict fire codes, and ThermaLeaf® greenery ensures fire code compliance as the safest commercially available foliage - that means complete design flexibility with guaranteed feasibility.



## REPLICA GREENERY

Replica greenery is the most versatile indoor foliage system, with a massive variety of plant types that can be mixed and matched regardless of atmospheric conditions.





## PRESERVED GREENERY

Preserved greenery maintains the appearance of live plants with less ongoing maintenance. While not every plant can be preserved, certain fronds and reindeer moss remain incredib