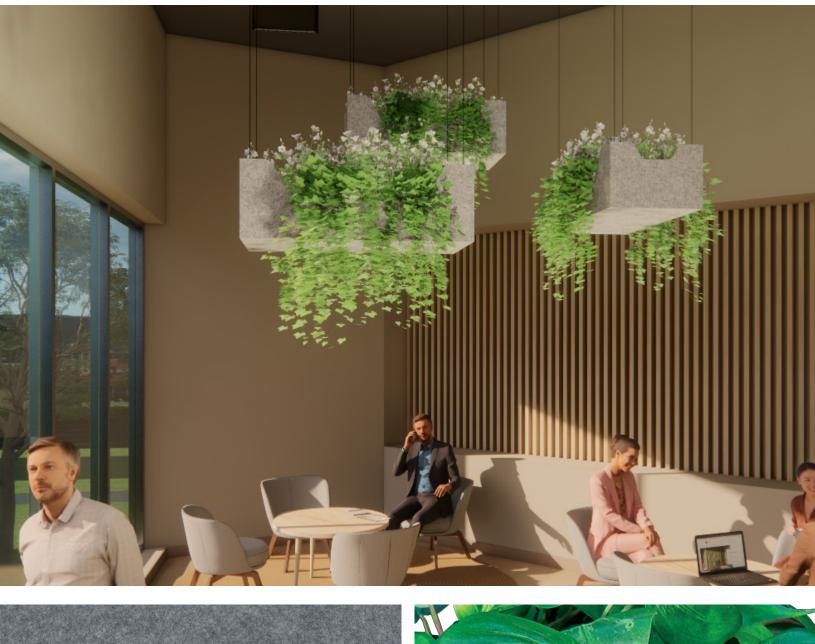

#### INTRODUCTION

The Plantscape Flying Planter is a beautiful hanging planter that can create visual interest at different levels within your space. The felt planter appears as though it is floating through space with dangling vines adding dimension.

## EXPERIENCE **LEVITATION**

The hanging plants create vertical elongation and a sense of curiosity of what lies above. The near flight of the leaves adds a sense of otherworldliness, a sight one can not take the eyes off of.